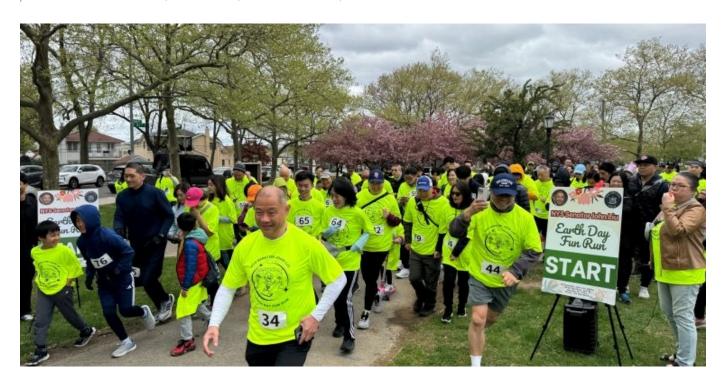

**Fresh Meadows, NY -** Today, more than 200 runners, walkers, and environmental enthusiasts joined State Senator John Liu for an Earth Day Fun Run, a 5K celebration of parks, greenways, and environmental conservation in Kissena Corridor and Cunningham parks.

The first 100 runners received free t-shirts while others walked away with tabletop compost bins from Queens Botanical Gardens and hip bags from New York Road Runners. Alley Pond Environmental Center provided interactive displays, with bird nests, feathers, animal pelts, a turtle carapace, and even provided live Madagascar hissing cockroaches that helped inspire extra speed for many runners.